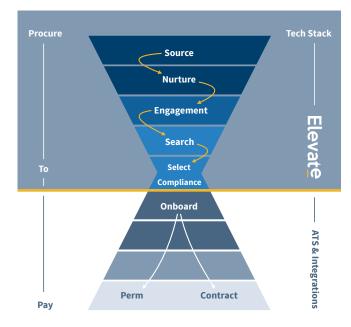

Elevate allowed GSK to create and build their private talent pool of potential future workers and to establish a direct channel that will enable GSK to leverage its brand to attract and nurture talent.